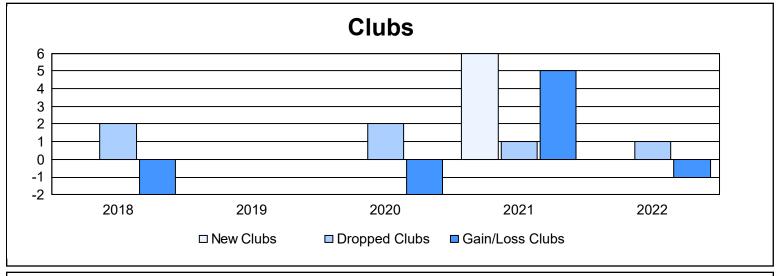

District 120 As of June 2022 Cumulative

| Year      | New<br>Clubs | Dropped<br>Clubs | Gain/<br>Loss<br>Clubs | New<br>Members | Charter<br>Members | Reinstate<br>Members | Transfer<br>Members | Total<br>Member<br>Added | Total<br>Members<br>Dropped | Gain/<br>Loss<br>Members |
|-----------|--------------|------------------|------------------------|----------------|--------------------|----------------------|---------------------|--------------------------|-----------------------------|--------------------------|
| 2017-2018 | 0            | 2                | -2                     | 43             | 5                  | 0                    | 0                   | 48                       | 90                          | -42                      |
| 2018-2019 | 0            | 0                | 0                      | 45             | 0                  | 1                    | 0                   | 46                       | 71                          | -25                      |
| 2019-2020 | 0            | 2                | -2                     | 42             | 0                  | 0                    | 1                   | 43                       | 107                         | -64                      |
| 2020-2021 | 6            | 1                | 5                      | 36             | 150                | 0                    | 0                   | 186                      | 67                          | 119                      |
| 2021-2022 | 0            | 1                | -1                     | 43             | 6                  | 1                    | 0                   | 50                       | 115                         | -65                      |
| Average   | 1            | 1                | 0                      | 42             | 32                 | 0                    | 0                   | 75                       | 90                          | -15                      |