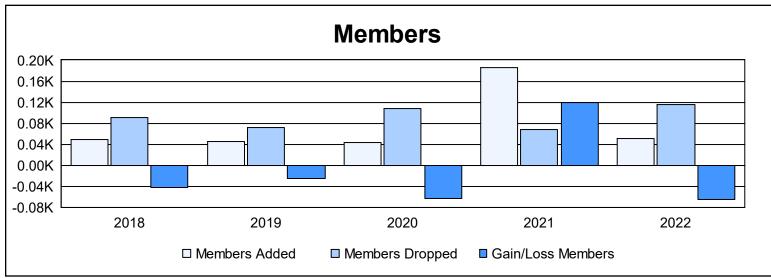

District 120 As of June 2022 Cumulative

| Year      | New<br>Clubs | Dropped<br>Clubs | Gain/<br>Loss<br>Clubs | New<br>Members | Charter<br>Members | Reinstate<br>Members | Transfer<br>Members | Total<br>Member<br>Added | Total<br>Members<br>Dropped | Gain/<br>Loss<br>Members |
|-----------|--------------|------------------|------------------------|----------------|--------------------|----------------------|---------------------|--------------------------|-----------------------------|--------------------------|
| 2017-2018 | 0            | 2                | -2                     | 43             | 5                  | 0                    | 0                   | 48                       | 90                          | -42                      |
| 2018-2019 | 0            | 0                | 0                      | 45             | 0                  | 1                    | 0                   | 46                       | 71                          | -25                      |
| 2019-2020 | 0            | 2                | -2                     | 42             | 0                  | 0                    | 1                   | 43                       | 107                         | -64                      |
| 2020-2021 | 6            | 1                | 5                      | 36             | 150                | 0                    | 0                   | 186                      | 67                          | 119                      |
| 2021-2022 | 0            | 1                | -1                     | 43             | 6                  | 1                    | 0                   | 50                       | 115                         | -65                      |
| Average   | 1            | 1                | 0                      | 42             | 32                 | 0                    | 0                   | 75                       | 90                          | -15                      |